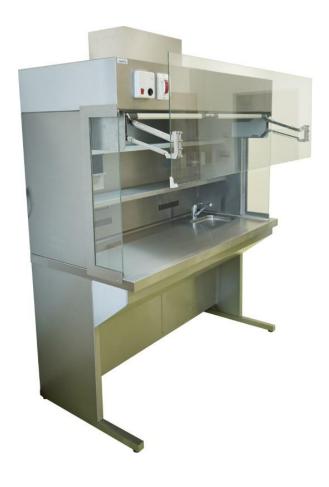

## **BS 200**

Workstation for 2 working persons

200cm or 160cm long

Complete stainless steel construction AISI304

Backdraft air extraction

Integrated ventilator 800m3/m or 1300m3/h

Analogue air extraction regulation in 5 steps

Water sink 300x240mm

Water mixer for hot/cold water

Translucent side windows

Tilt retractable frontal shield made of hardened glass

Two shelves along the whole station

Retractable shelf

Paper towels holder

Raised edges to prevent spillage

Power sockets for accessories 2x

Emergency power cut-off switch

cat.no description

878217 BS200 station

878218 BS160 station